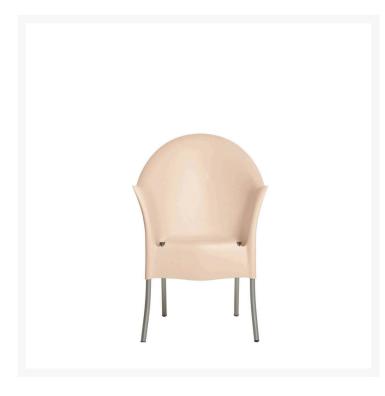

## **LORD YO**

Philippe Starck,

At its beginning, lord yo was simply a polypropylene easychair with an aluminum structure, now it's an icon. Recognized and recognizable anywhere and by anyone. it took philippe starck to carry out such an extraordinary stunt, built with soft curves and raised back, almost a throne, and slightly bent legs. then to think about covering it, sometimes, with a white slipcover that, instead of hiding, reveals.unique even within the design corpus of Philippe Starck.

Aluminum structure. Polypropylene shell. Indoor/outdoor use.

COLOR

CODICE\_ARTICOLO\_OLD 9851629

SKU WIDTH 24,6 inch

SKU HEIGHT 37,2 inch

SKU DEPTH 26 inch MATERIAL DESCRIPTION polypropylene, aluminum

COLOR DESCRIPTION SKU carnation, aluminum