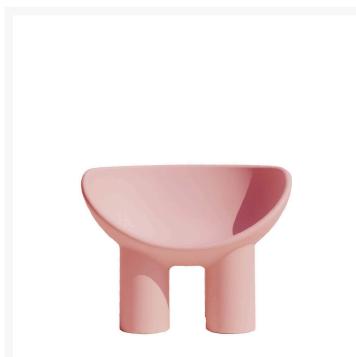

## **ROLY POLY**

Faye Toogood,

The Roly Poly Collection, consisting of an armchair and a sofa, embodies the concepts of furniture and sculpture, thus representing the philosophy of Driade in a perfect way. The characteristic of these monobloc furnishing accessories is the bowl shape of the seat, rounded and welcoming, with cylindrical legs and delicately linear shapes that give it a reassuring and massive look. Made of rotationally molded polyethylene, the low seat has been enriched with soft padded cushions that nestle in its curved shape for an engaging sitting experience. Armchair and sofa are available in a variety of colors to complement any type of interior or exterior decoration.

Polyethylene monobloc armchair made by rotational molding for both outdoor and indoor use. It is available with seat / back cushions made of inside part in polyester fiber interior and a non-removable fabric cover.

CODICE\_ARTICOLO\_OLD 9852852

SKU WIDTH 33,1 inch

SKU HEIGHT 24,8 inch

SKU DEPTH 22,4 inch MATERIAL DESCRIPTION polyethylene

COLOR DESCRIPTION SKU pink flesh

SKU D28478A278026