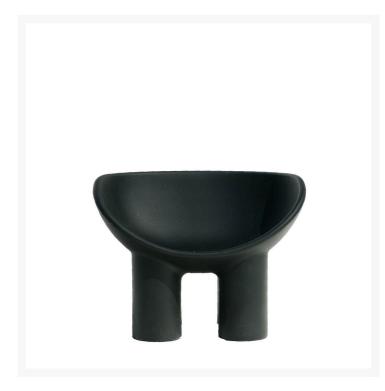

## **ROLY POLY**

Faye Toogood,

The Roly Poly Collection, consisting of an armchair and a sofa, embodies the concepts of furniture and sculpture, thus representing the philosophy of Driade in a perfect way. The characteristic of these monobloc furnishing accessories is the bowl shape of the seat, rounded and welcoming, with cylindrical legs and delicately linear shapes that give it a reassuring and massive look. Made of rotationally molded polyethylene, the low seat has been enriched with soft padded cushions that nestle in its curved shape for an engaging sitting experience. Armchair and sofa are available in a variety of colors to complement any type of interior or exterior decoration.

Polyethylene monobloc armchair made by rotational molding for both outdoor and indoor use. It is available with seat / back cushions made of inside part in polyester fiber interior and a non-removable fabric cover.

MATERIAL DESCRIPTION

polyethylene

**COLOR DESCRIPTION SKU** 

coal

SKU

D28478A278088