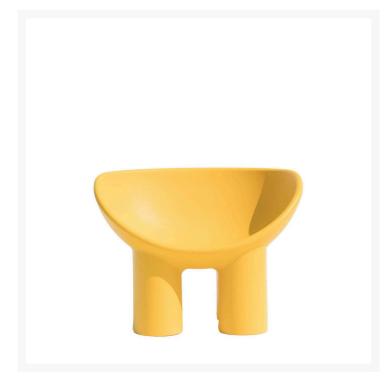

## **ROLY POLY**

Faye Toogood,

The Roly Poly Collection, consisting of an armchair and a sofa, embodies the concepts of furniture and sculpture, thus representing the philosophy of Driade in a perfect way. The characteristic of these monobloc furnishing accessories is the bowl shape of the seat, rounded and welcoming, with cylindrical legs and delicately linear shapes that give it a reassuring and massive look. Made of rotationally molded polyethylene, the low seat has been enriched with soft padded cushions that nestle in its curved shape for an engaging sitting experience. Armchair and sofa are available in a variety of colors to complement any type of interior or exterior decoration.

Polyethylene monobloc armchair made by rotational molding for both outdoor and indoor use. It is available with seat / back cushions made of inside part in polyester fiber interior and a non-removable fabric cover.

MATERIAL DESCRIPTION

polyethylene

**COLOR DESCRIPTION SKU** 

ocra yellow

SKU

D28478A278019