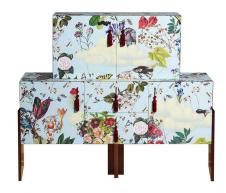

## **ZIQQURAT**

DriadeLab,

In 2020 Driade, the aesthetic laboratory par excellence, proposed an expansion of the Ziqqurat collection in the iconic patterns: romantic in the floral version with tassels or pop in the white and black geometric version with black handle. The collection is therefore enriched with new 'must have' pieces that are added to the three-heighted modular container and to the vertical one: small cabinet and extra small cabinet designed for a contemporary living space and lifestyle. In addition, the classic Ziqqurats are offered in the floral pattern combined with the new teal lacquered finish for the legs, with teal tassel.

Cabinet in bi-laminate. Flower pattern made by digital printing. Inner parts in black laminate. Elements with doors and removable inner shelf. Drawers with shock absorbing closing system. Ground supports are made in canaletto walnut. Indoor use only.

SKU

D11864J122B49

**MATERIAL** 

laminate, walnut veneer

**COLOUR** 

floral, walnut