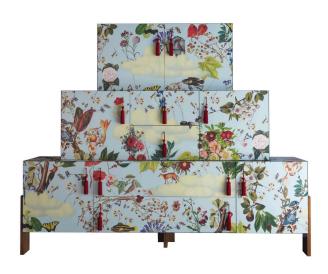

## **ZIQQURAT**

DriadeLab,

In 2020 Driade, the aesthetic laboratory par excellence, proposed an expansion of the Ziqqurat collection in the iconic patterns: romantic in the floral version with tassels or pop in the white and black geometric version with black handle. The collection is therefore enriched with new 'must have' pieces that are added to the three-heighted modular container and to the vertical one: small cabinet and extra small cabinet designed for a contemporary living space and lifestyle. In addition, the classic Ziqqurats are offered in the floral pattern combined with the new teal lacquered finish for the legs, with teal tassel.

Cabinet in bi-laminate. Flower pattern made by digital printing. Inner parts in black laminate. Elements with doors and removable inner shelf. Drawers with shock absorbing closing system. Ground supports are made in canaletto walnut. Indoor use only.

SKU

D1185N2122B49

**MATERIAL** 

laminate, walnut veneer

**COLOUR** 

floral, walnut