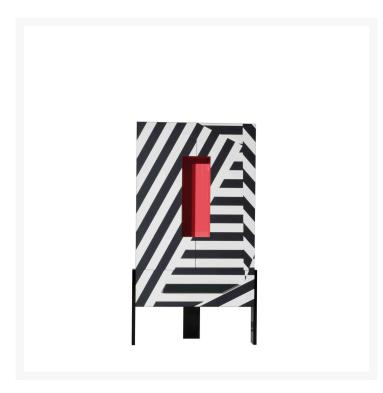

Container with hinged door, chest of drawers and central open compartment. Laminate structure with external geometric graphic black/white, black lacquered inside part with textured finish. Ground supports in glossy black lacquered. Open compartment in red color. Shaped black handle according to decoration. Indoor use only.