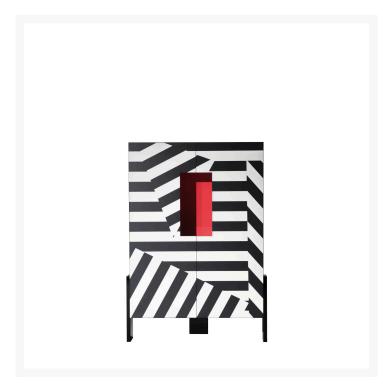

Container made with hinged door and central open compartment. Laminate structure with white/black geometric graphics, black lacquered inside part with textured finish. Ground supports in glossy black lacquered. Open compartment in red color. indoor use only.

**COLOR** 

CODICE\_ARTICOLO\_OLD 8421226

SKU WIDTH 42,1 inch

SKU HEIGHT 63 inch

SKU DEPTH 18,1 inch MATERIAL DESCRIPTION

laminate, lacquered mdf wood

COLOR DESCRIPTION SKU white, black

SKU