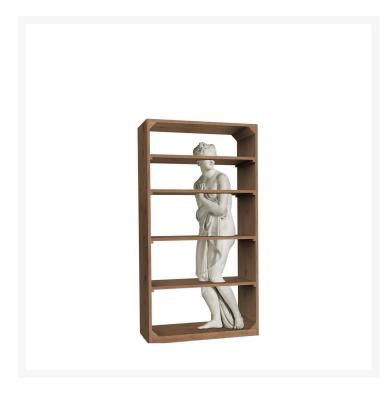

## **VENUS**

Fabio Novembre,

Novembre draws his inspiraton from the wooden crates used by museums to transport statues and transforms them into graceful design objects. It has been classified as a bookcase but a different point of view may regard Venus as the statue of a goddess. Both opinions are correct and interconnected. Venus is both things: art i.e. the possibility of enjoying its beauty, and function, an essential part of design.

Bookcase with five shelves in natural oak with sawn effect. Support elements in solid oak. Sculpture in recomposed marble in white color. Indoor use only.

**COLOR** 

CODICE\_ARTICOLO\_OLD

8691020

**SKU WIDTH** 