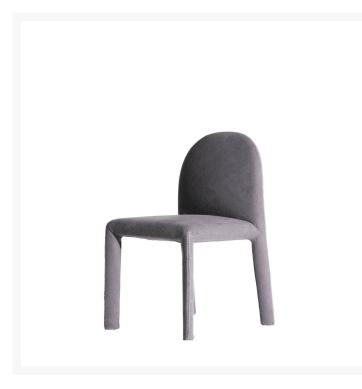

## SOIREE

Oscar e Gabriele Buratti,

The theme of the classic, soft, fabric-covered, padded chair made of a single material is interpreted here in an exceptionally elegant, accurately finished design. Whether dressed in fabric or leather, always ready for a great soiree, the particular proportions and curve of its backrest reveal its contemporary attitude. This chair is designed both for private dining at home and for public places such as restaurants and hotels. its strong personality and iconic appeal are conveyed by sophisticated, contrasting stitching.

Chair in flexible medium density polyurethane with structural metal insert and elastic belt in the seat and back for maximum comfort. Fix leather or removable fabric cover, decorative stitching on legs and back and nylon feet. Indoor use only.

SKU WIDTH 18,9 inch

SKU HEIGHT 31,7 inch

SKU DEPTH 22 inch SKU IMBD73110A

Ci riserviamo il diritto di modificare le specifiche del nostro prodotto. Per le ultime informazioni visita il sito www.driade.com o contattaci all'indirizzo ccare.ecommerce@driade.com