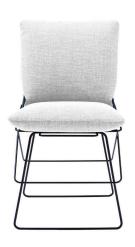

## Enzo Mari,

This chair has harmonious lines that convey the essential elegance of the design by Enzo Mari. Made by Driade in 1972, and redone in 2015, Sof Sof is a timeless icon. The structure is almost a sculpture, made up of nine steel rod rings that simultaneously define the top of the seat and the shape of the back.

Structure in polyester powder coated steel rod graphite grey. Cushions in polyurethane foam of varying density and removable cover fabric cat. A (except Colorado - eco-leather), B, C, D or micro-perforated leather. Indoor use only. Re-edition (1972)