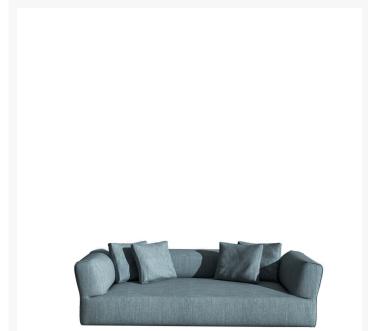

Wooden frame with elastic belting and padding in polyurethane foams with different densities. Removable cover in fabric or fixed in leather. Indoor use only.

REVER

play.

Ludovica e Roberto Palomba,

Rever features plump, generous curves and proportions. The original way the armrests are fitted - a fundamental feature of this sofa – is paired with special attention to detail: the slightly padded edge looks as if it comes from a fashion house because it is inspired by the lapel of jackets and the flap of pockets. Rever is an extremely versatile sofa. The large day beds and the comfortable poufs make it perfect for moments of enjoyable togetherness and