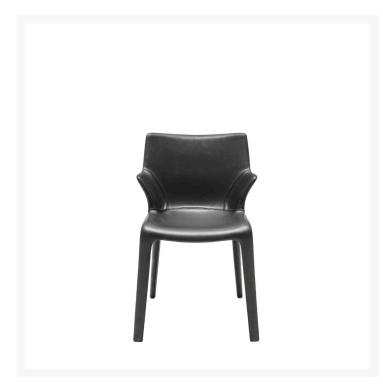

## **LOU EAT**

Philippe Starck with D. Sugasawa,

Lou Eat and Lou Speak, along with Lou Read, form the Lou family, a seating collection that features plastic sculptural shapes. Lou Eat is the easiest and most versatile item in the collection, a small armchair upholstered in leather. Conceived as a dining room seat, it is also ideal as the sole protagonist of spaces. "Lou Eat is not a chair, it is an animal-like sculpture that could eat you." Philippe Starck.