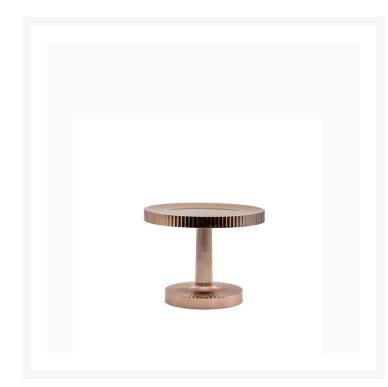

## Fabio Novembre,

Portable table lamp with direct LED light also to be used as a centrepiece. Made of mass-coloured ABS plastic rose gold color sputtering. The diffuser is of transparent opal PMMA. Available in white, black and purple red. A transparent touch button allows switching on and off and adjusting the light intensity as well as indicating the charge level. The lamp is powered by an 8nhour battery and rechargeable via cable with USB socket. Indoor/outdoor use. Made in Italy.

Welcome is a design object that adapts to the setting and the lifestyle of its occupants, conceived for different purposes: it is a portable and rechargeable lamp with direct light emission, it is a centerpiece riser on a laid table, it is a tray for knickknacks and a pocket emptier. Available in white, black and red, to be perfectly integrated in any domestic and catering context, indoors and outdoors.

"The technology we use in our daily lives has led to a hybridisation of functions that is now part of our lives. I am no longer sure that a lamp should only bring light. Perhaps these small instruments that accompany us in different environments and atmospheres, on a dining table or on a bedside table, could also help us to welcome other objects, to highlight them or simply keep them within reach. Welcome was born from a gesture of inclusion, a happy coexistence of functions for unexpected combinations." Fabio Novembre.

MATERIAL DESCRIPTION abs

COLOR DESCRIPTION SKU rose gold

SKU D91114L648I19