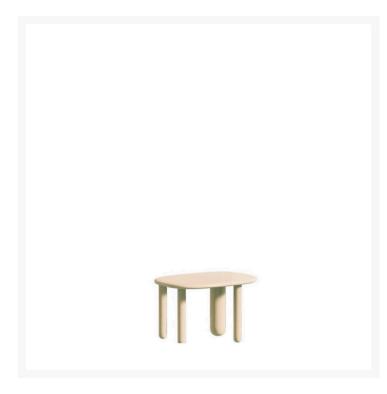

Coffee table with an unusual four-leg base. The distinctive features of these small tables are the soft, rounded shape of the MDF top with a shaped edge, and by the generous diameter of the turned solid wood legs. The top is made of MDF with a thickness of 30mm. with "soap" shaped edge and rounded corners, legs in turned solid wood with a diameter of 95mm, with the part resting on the ground rounded into a hemisphere. The finish is a glossy lacquer cream color. Indoor use only.

**COLOR** 

SKU WIDTH

**SKU HEIGHT** 

40 cm

64 cm

SKU DEPTH

44 cm

MATERIAL DESCRIPTION

MDF lacquered

**COLOR DESCRIPTION SKU** 

cream

SKU

DA5682H123005