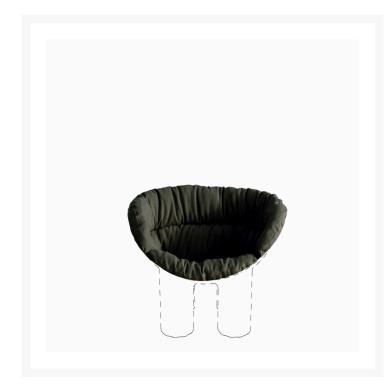

## **CUSHION ROLY POLY ARMCHAIR**

Faye Toogood,

The Roly Poly Collection includes armchair and sofa, both equipped with comfortable cushions which can be purchased separately. Thick and soft, the cushion covers the seat and back, transforming the Roly Poly armchair and sofa into a comfortable cocoon. The cushion has a polyester fibre interior and a non-removable fabric cover. Available in a variety of colours and fabrics to complement any indoor or outdoor decoration.

Seat/back cushions indoor fabric for Roly Poly armchair. The cushion is made of polyester with fixed cover realized in "Barcellona" linen dark grey color.

**COLOR** 

**COLOR DESCRIPTION SKU** 

dark grey

SKU