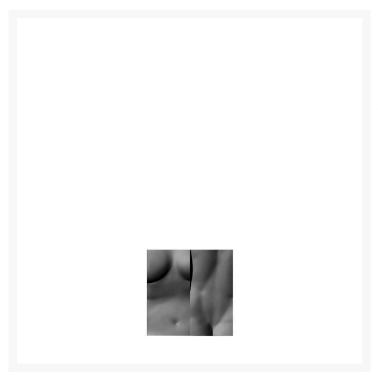

## **ERCOLE E AFRODITE-COMP.9**

DriadeLab,

Driade presents the first project designed by Driade Lab, the company's research centre and creative core. Ercole e Afrodite are storage units featuring anthropomorphic lines with a powerful visual impact. It can be matt white or glossy black. With its unexpected combination of decorative art and historic language, Driade Lab has designed a low relief with classic sculpted shapes that becomes a precious furnishing item in an eclectic and sophisticated setting. The containers rest on a wooden platform, available in two sizes, and are placed vertically and horizontally; each of them is embellished with a low relief showing fragments of the human body, with an evident nod to the clear-cut lines of classical statues.