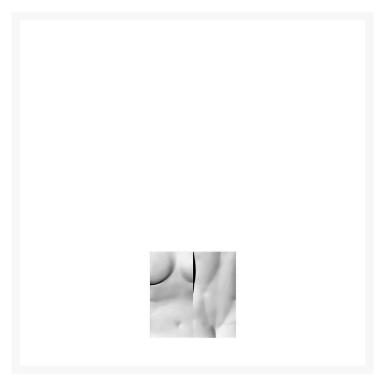

## **ERCOLE E AFRODITE COMP.9**

DriadeLab,

Driade presents the first project designed by Driade Lab, the company's research centre and creative core. Ercole e Afrodite are storage units featuring anthropomorphic lines with a powerful visual impact. It can be matt white or glossy black. With its unexpected combination of decorative art and historic language, Driade Lab has designed a low relief with classic sculpted shapes that becomes a precious furnishing item in an eclectic and sophisticated setting. The containers rest on a wooden platform, available in two sizes, and are placed vertically and horizontally; each of them is embellished with a low relief showing fragments of the human body, with an evident nod to the clear-cut lines of classical statues.