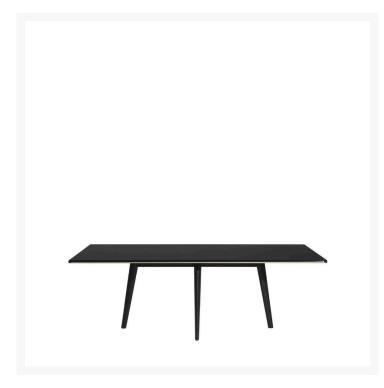

## **FRANÇOIS**

Lievore Altherr,

"I have always perceived a touch of the french culture in the eclecc identy of Driade. Likewise, i have always been fascinated by parisian interiors, by their way of mixing different styles of furniture, classic and vintage pieces paired with contemporary objects" Alberto Lievore the asymmetrical legs enhance the tabletop, making it look as it is floang in mid-air. Its rounded corners, so forms and extremely pleasant feel make it an object to fall in love with every day of the year.

Structure in metal rod 60x60, legs in solid ebonized ash, tempered glass top. Indoor use only.

**COLOR** 

CODICE\_ARTICOLO\_OLD 8830217V

SKU WIDTH

240 cm

**SKU HEIGHT** 

72 cm

SKU DEPTH

100 cm

MATERIAL DESCRIPTION

etched glass, ash, anodized aluminum

**COLOR DESCRIPTION SKU** 

matt coffee (moccaccino), ebonized, bronze

SKU

D02001I349D62