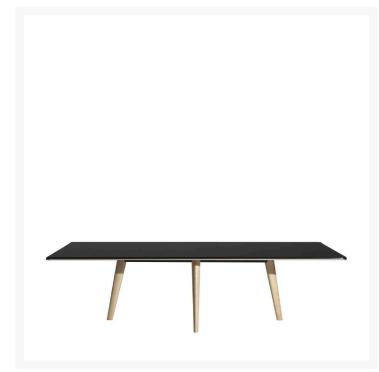

## Lievore Altherr,

"I have always perceived a touch of the french culture in the eclecc identy of Driade. Likewise, i have always been fascinated by parisian interiors, by their way of mixing different styles of furniture, classic and vintage pieces paired with contemporary objects" Alberto Lievore the asymmetrical legs enhance the tabletop, making it look as it is floang in mid-air. Its rounded corners, so forms and extremely pleasant feel make it an object to fall in love with every day of the year.

Structure in metal rod 60x60, legs in solid ash, tempered glass top. Indoor use only.

COLOR

CODICE\_ARTICOLO\_OLD 8830235V

SKU WIDTH 270 cm

SKU HEIGHT 72 cm

SKU DEPTH 100 cm MATERIAL DESCRIPTION etched glass, ash, anodized aluminum