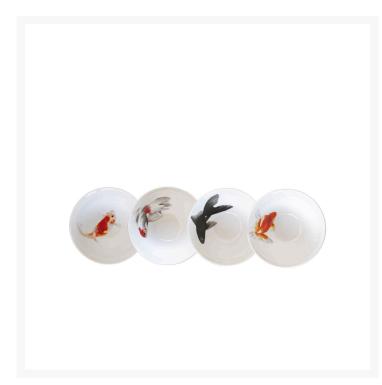

Bowl set in white porcelain with marine decorations. The package is composed by four bowls Ø 13 cm, H. 6,5 cm.

COLOR

SKU HEIGHT 6,5 cm MATERIAL DESCRIPTION

Porcelain

**COLOR DESCRIPTION SKU** 

Various colors