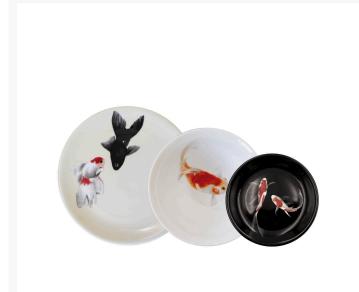

## THE WHITE SNOW KINGYO - TABLE SET

Antonia Astori, Vittorio Locatelli,

The fishes designed by Vittorio Locatelli dart in the plates by Antonia Astori. The colors are different from each other, white, black, blue-ocean, completely covered with tiny goldfishes or disturbing larger fishes. A dinner service in which you can admire an aquarium, fascinated by the life that takes place there, in silence.

Table set in white porcelain with marine decorations for two people. The package is composed by: two flat plates  $\emptyset$  27,5 cm, two soup plates  $\emptyset$  22 cm and two dessert flat plates  $\emptyset$  20 cm.