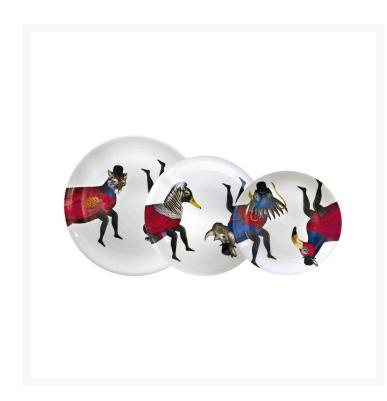

## THE WHITE SNOW BESTIARIO DELLA TAVOLA - TABLE SET

Antonia Astori, Giuseppe Ragazzini,

The new collection Bestiario della tavola is born from the passion of the artist Giuseppe Ragazzini for pictorial metamorphosis. Painter, set designer and visual artist, Ragazzini used the purity of porcelain from The White Snow collection and created a modular bestiary, based on the principle of metamorphosis and randomness that characterize his works and his animated collages. A game of mechanisms and multiple joints, on a new extraordinary support such as the plate, an eternal object with a perfect shape that can be used as the fundamental component of a "physical" gear

Table set in white porcelain with various colors decorations for two people. The package is composed by: two flat plates  $\emptyset$  27,5 cm, two soup plates  $\emptyset$  22 cm and two dessert flat plates  $\emptyset$  20 cm.