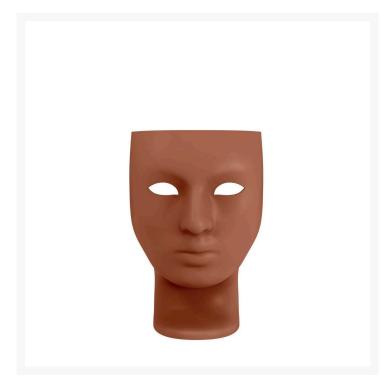

## **NEMO SOFT TOUCH**

Fabio Novembre,

Nemo Skin Tone are eco-friendly because they are made using new generation paints. Driade continues its research towards a production that foresees the lowest environmental impact thanks to the use of water-based matt acrylic paints that give the product a particular resistance to the use, to the light and to atmospheric agents as well as an aesthetic appearance, a soft and "silky" touch that combines perfectly with the new colors in human skin tones

skin medium

**SKU** D42802B477F91