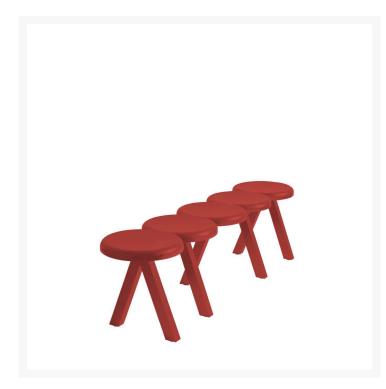

## **MILLEPIEDI**

Studio Catoir,

Millepiedi was inspired by the archetypal 3 legged milking stool, a simple minimalistic object yet intriguing and useful. The repetition emphasises, in a playful way, the beauty of the natural material and the skilful craftsman work required to assemble the various elements. The multiplication of the legs brings up spontaneously the image of the caterpillar "Millepiedi" (millipede in Italian). The final result is a versatile bench which brings together beauty, elegance and surprise.

Bench with five seats and spaced legs, made entirely of solid ash in the "open pore" ebonized finish.

**COLOR** 

SKU WIDTH 155 cm

SKU HEIGHT 42 cm

SKU DEPTH 35 cm MATERIAL DESCRIPTION

painted ashwood

**COLOR DESCRIPTION SKU** 

RED

SKU

D00134F471039