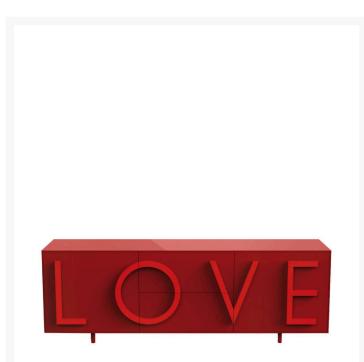

## LOVE LARGE

Fabio Novembre,

With its characterizing and intriguing shape, the LOVE cabinet is an expressive bill, a two-dimensional poster that speaks of love. The union between aesthetics and function makes the lines threedimensional, extrudes the sheet that becomes a container and pulls letters out of the sheet generating handles, versatile elements, available in various colors. «Love is choosing oneself in a closed box, wrapped in an aura of mystery. Love is a faithful guardian of shared dreams, a container of possibilities» Fabio Novembre

LOVE is a cabinet with two side hinged doors, with a moveable internal shelf, and with two central full-extension drawers. Structure made of MDF laquered both externally and internally. LOVE lettering in relief as a handle made of lacquered MDF, easily replaceable, thus personalising the storage unit. Adjustable cylindrical feet diameter 3.5 cm. and height 10 cm. in the same colour as the structure. Indoor use only.