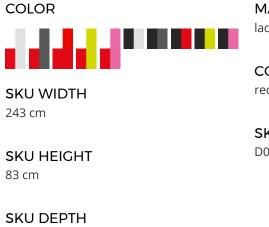

45 cm

MATERIAL DESCRIPTION lacquered mdf

COLOR DESCRIPTION SKU red, red

**SKU** D00124J123E17