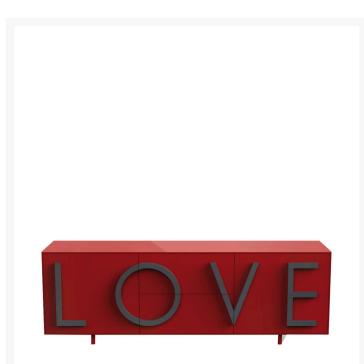

## LOVE LARGE

Fabio Novembre,

With its characterizing and intriguing shape, the LOVE cabinet is an expressive bill, a two-dimensional poster that speaks of love. The union between aesthetics and function makes the lines threedimensional, extrudes the sheet that becomes a container and pulls letters out of the sheet generating handles, versatile elements, available in various colors. «Love is choosing oneself in a closed box, wrapped in an aura of mystery. Love is a faithful guardian of shared dreams, a container of possibilities» Fabio Novembre

LOVE is a cabinet with two side hinged doors, with a moveable internal shelf, and with two central full-extension drawers. Structure made of MDF laquered both externally and internally. LOVE lettering in relief as a handle made of lacquered MDF, easily replaceable, thus personalising the storage unit. Adjustable cylindrical feet diameter 3.5 cm. and height 10 cm. in the same colour as the structure. Indoor use only.