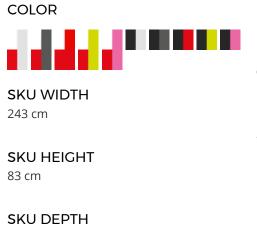

45 cm

MATERIAL DESCRIPTION lacquered mdf

COLOR DESCRIPTION SKU red, dark grey

**SKU** D00124J123E14