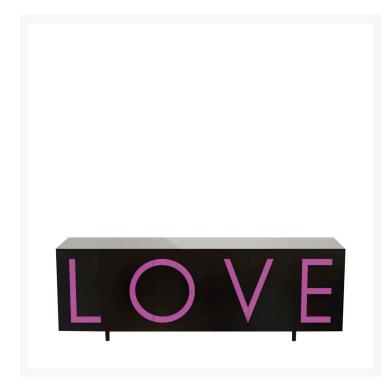

## **LOVE LARGE**

Fabio Novembre,

With its characterizing and intriguing shape, the LOVE cabinet is an expressive bill, a two-dimensional poster that speaks of love. The union between aesthetics and function makes the lines three-dimensional, extrudes the sheet that becomes a container and pulls letters out of the sheet generating handles, versatile elements, available in various colors. «Love is choosing oneself in a closed box, wrapped in an aura of mystery. Love is a faithful guardian of shared dreams, a container of possibilities» Fabio Novembre

LOVE is a cabinet with two side hinged doors, with a moveable internal shelf, and with two central full-extension drawers. Structure made of MDF laquered both externally and internally. LOVE lettering in relief as a handle made of lacquered MDF, easily replaceable, thus personalising the storage unit. Adjustable cylindrical feet diameter 3.5 cm. and height 10 cm. in the same colour as the structure. Indoor use only.

## **COLOR DESCRIPTION SKU**

black, fluo pink

SKU

D00124J123E12