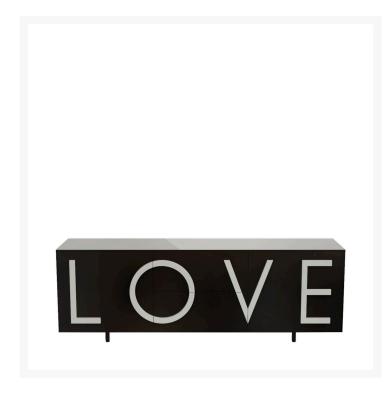

## **LOVE LARGE**

Fabio Novembre,

With its characterizing and intriguing shape, the LOVE cabinet is an expressive bill, a two-dimensional poster that speaks of love. The union between aesthetics and function makes the lines three-dimensional, extrudes the sheet that becomes a container and pulls letters out of the sheet generating handles, versatile elements, available in various colors. «Love is choosing oneself in a closed box, wrapped in an aura of mystery. Love is a faithful guardian of shared dreams, a container of possibilities» Fabio Novembre

LOVE is a cabinet with two side hinged doors, with a moveable internal shelf, and with two central full-extension drawers. Structure made of MDF laquered both externally and internally. LOVE lettering in relief as a handle made of lacquered MDF, easily replaceable, thus personalising the storage unit. Adjustable cylindrical feet diameter 3.5 cm. and height 10 cm. in the same colour as the structure. Indoor use only.

SKU HEIGHT

83 cm

45 cm

SKU DEPTH

MATERIAL DESCRIPTION

lacquered mdf

**COLOR DESCRIPTION SKU** 

black, light grey