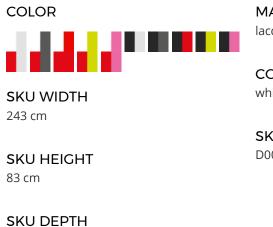

45 cm

MATERIAL DESCRIPTION lacquered mdf

COLOR DESCRIPTION SKU white, fluo yellow

**SKU** D00124J123E07