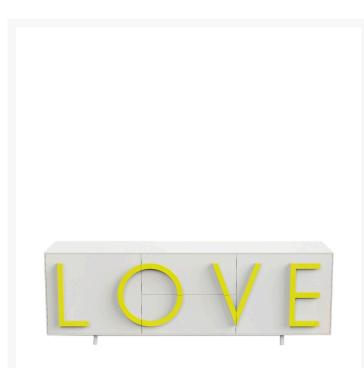

## LOVE LARGE

Fabio Novembre,

With its characterizing and intriguing shape, the LOVE cabinet is an expressive bill, a two-dimensional poster that speaks of love. The union between aesthetics and function makes the lines threedimensional, extrudes the sheet that becomes a container and pulls letters out of the sheet generating handles, versatile elements, available in various colors. «Love is choosing oneself in a closed box, wrapped in an aura of mystery. Love is a faithful guardian of shared dreams, a container of possibilities» Fabio Novembre

LOVE is a cabinet with two side hinged doors, with a moveable internal shelf, and with two central full-extension drawers. Structure made of MDF laquered both externally and internally. LOVE lettering in relief as a handle made of lacquered MDF, easily replaceable, thus personalising the storage unit. Adjustable cylindrical feet diameter 3.5 cm. and height 10 cm. in the same colour as the structure. Indoor use only.