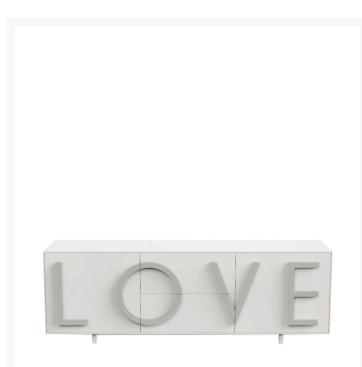

## LOVE LARGE

Fabio Novembre,

With its characterizing and intriguing shape, the LOVE cabinet is an expressive bill, a two-dimensional poster that speaks of love. The union between aesthetics and function makes the lines threedimensional, extrudes the sheet that becomes a container and pulls letters out of the sheet generating handles, versatile elements, available in various colors. «Love is choosing oneself in a closed box, wrapped in an aura of mystery. Love is a faithful guardian of shared dreams, a container of possibilities» Fabio Novembre

LOVE is a cabinet with two side hinged doors, with a moveable internal shelf, and with two central full-extension drawers. Structure made of MDF laquered both externally and internally. LOVE lettering in relief as a handle made of lacquered MDF, easily replaceable, thus personalising the storage unit. Adjustable cylindrical feet diameter 3.5 cm. and height 10 cm. in the same colour as the structure. Indoor use only.