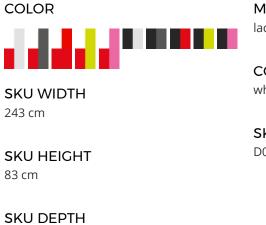

45 cm

MATERIAL DESCRIPTION lacquered mdf

COLOR DESCRIPTION SKU white, light grey

**SKU** D00124J123E05