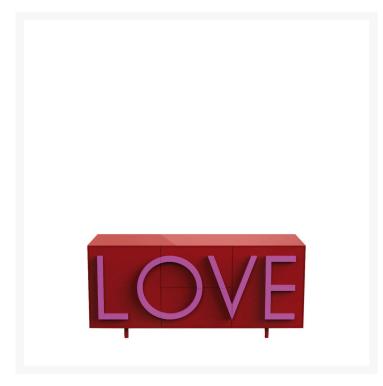

## **LOVE MEDIUM**

Fabio Novembre,

With its characterizing and intriguing shape, the LOVE cabinet is an expressive bill, a two-dimensional poster that speaks of love. The union between aesthetics and function makes the lines three-dimensional, extrudes the sheet that becomes a container and pulls letters out of the sheet generating handles, versatile elements, available in various colors. «Love is choosing oneself in a closed box, wrapped in an aura of mystery. Love is a faithful guardian of shared dreams, a container of possibilities» Fabio Novembre

LOVE is a cabinet with two side hinged doors, with a moveable internal shelf, and with two central full-extension drawers. Structure made of MDF laquered both externally and internally. LOVE lettering in relief as a handle made of lacquered MDF, easily replaceable, thus personalising the storage unit. Adjustable cylindrical feet diameter 3.5 cm. and height 10 cm. in the same colour as the structure. Indoor use only.

183 cm

SKU HEIGHT 83 cm

SKU DEPTH 45 cm MATERIAL DESCRIPTION

lacquered mdf

**COLOR DESCRIPTION SKU** 

red, fluo pink

SKU

D00123J123E16