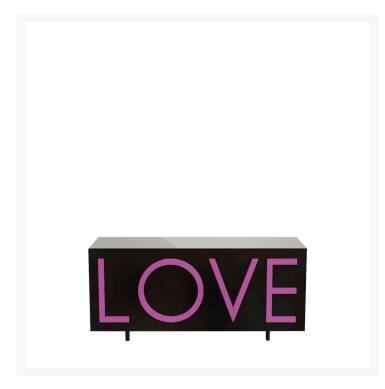

## **LOVE MEDIUM**

Fabio Novembre,

With its characterizing and intriguing shape, the LOVE cabinet is an expressive bill, a two-dimensional poster that speaks of love. The union between aesthetics and function makes the lines three-dimensional, extrudes the sheet that becomes a container and pulls letters out of the sheet generating handles, versatile elements, available in various colors. «Love is choosing oneself in a closed box, wrapped in an aura of mystery. Love is a faithful guardian of shared dreams, a container of possibilities» Fabio Novembre

LOVE is a cabinet with two side hinged doors, with a moveable internal shelf, and with two central full-extension drawers. Structure made of MDF laquered both externally and internally. LOVE lettering in relief as a handle made of lacquered MDF, easily replaceable, thus personalising the storage unit. Adjustable cylindrical feet diameter 3.5 cm. and height 10 cm. in the same colour as the structure. Indoor use only.