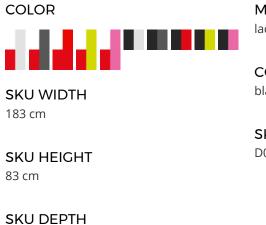

45 cm

MATERIAL DESCRIPTION lacquered mdf

COLOR DESCRIPTION SKU black, dark grey

**SKU** D00123J123E09