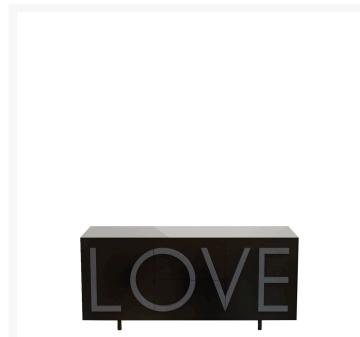

## LOVE MEDIUM

Fabio Novembre,

With its characterizing and intriguing shape, the LOVE cabinet is an expressive bill, a two-dimensional poster that speaks of love. The union between aesthetics and function makes the lines threedimensional, extrudes the sheet that becomes a container and pulls letters out of the sheet generating handles, versatile elements, available in various colors. «Love is choosing oneself in a closed box, wrapped in an aura of mystery. Love is a faithful guardian of shared dreams, a container of possibilities» Fabio Novembre

LOVE is a cabinet with two side hinged doors, with a moveable internal shelf, and with two central full-extension drawers. Structure made of MDF laquered both externally and internally. LOVE lettering in relief as a handle made of lacquered MDF, easily replaceable, thus personalising the storage unit. Adjustable cylindrical feet diameter 3.5 cm. and height 10 cm. in the same colour as the structure. Indoor use only.