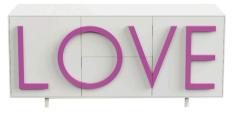

## LOVE MEDIUM

Fabio Novembre,

With its characterizing and intriguing shape, the LOVE cabinet is an expressive bill, a two-dimensional poster that speaks of love. The union between aesthetics and function makes the lines threedimensional, extrudes the sheet that becomes a container and pulls letters out of the sheet generating handles, versatile elements, available in various colors. «Love is choosing oneself in a closed box, wrapped in an aura of mystery. Love is a faithful guardian of shared dreams, a container of possibilities» Fabio Novembre

LOVE is a cabinet with two side hinged doors, with a moveable internal shelf, and with two central full-extension drawers. Structure made of MDF laquered both externally and internally. LOVE lettering in relief as a handle made of lacquered MDF, easily replaceable, thus personalising the storage unit. Adjustable cylindrical feet diameter 3.5 cm. and height 10 cm. in the same colour as the structure. Indoor use only.