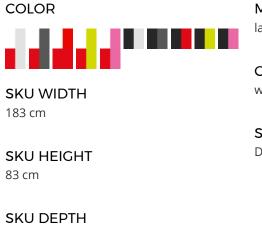

45 cm

MATERIAL DESCRIPTION lacquered mdf

COLOR DESCRIPTION SKU white, fluo pink

**SKU** D00123J123E08