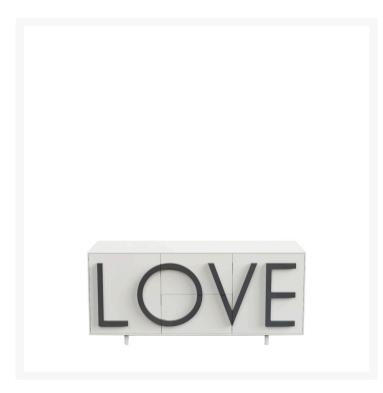

## **LOVE MEDIUM**

Fabio Novembre,

With its characterizing and intriguing shape, the LOVE cabinet is an expressive bill, a two-dimensional poster that speaks of love. The union between aesthetics and function makes the lines three-dimensional, extrudes the sheet that becomes a container and pulls letters out of the sheet generating handles, versatile elements, available in various colors. «Love is choosing oneself in a closed box, wrapped in an aura of mystery. Love is a faithful guardian of shared dreams, a container of possibilities» Fabio Novembre

LOVE is a cabinet with two side hinged doors, with a moveable internal shelf, and with two central full-extension drawers. Structure made of MDF laquered both externally and internally. LOVE lettering in relief as a handle made of lacquered MDF, easily replaceable, thus personalising the storage unit. Adjustable cylindrical feet diameter 3.5 cm. and height 10 cm. in the same colour as the structure. Indoor use only.