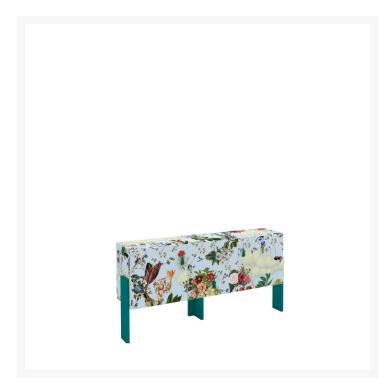

## **ZIQQURAT**

DriadeLab,

In 2020 Driade, the aesthetic laboratory par excellence, proposed an expansion of the Ziqqurat collection in the iconic patterns: romantic in the floral version with tassels or pop in the white and black geometric version with black handle. The collection is therefore enriched with new 'must have' pieces that are added to the three-heighted modular container and to the vertical one: small cabinet and extra small cabinet designed for a contemporary living space and lifestyle. In addition, the classic Ziqqurats are offered in the floral pattern combined with the new teal lacquered finish for the legs, with teal tassel.

Cabinet. Laminate structure with external finish with floral decoration, black lacquered interior with textured finish. Support on the ground with with legs height 53 cm. lacquered in glossy teal color. Indoor use only.

COLOR

SKU WIDTH 73,2 inch

SKU HEIGHT 37,4 inch

SKU DEPTH 16,9 inch MATERIAL DESCRIPTION

laminate / lacquered mdf wood

**COLOR DESCRIPTION SKU** 

floral, teal

SKU