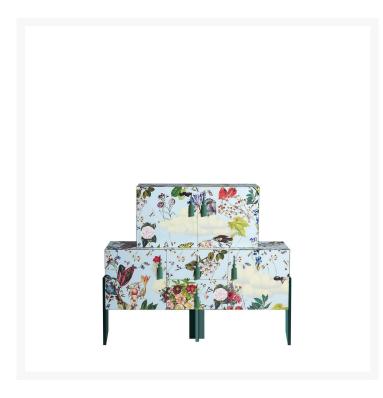

## **ZIQQURAT**

DriadeLab,

In 2020 Driade, the aesthetic laboratory par excellence, proposed an expansion of the Ziqqurat collection in the iconic patterns: romantic in the floral version with tassels or pop in the white and black geometric version with black handle. The collection is therefore enriched with new 'must have' pieces that are added to the three-heighted modular container and to the vertical one: small cabinet and extra small cabinet designed for a contemporary living space and lifestyle. In addition, the classic Ziqqurats are offered in the floral pattern combined with the new teal lacquered finish for the legs, with teal tassel.

Cabinet in bi-laminate. Flower pattern made by digital printing. Inner parts in black laminate. Elements with doors and removable inner shelf. Drawers with shock absorbing closing system. Ground supports are made of mdf lacquered in shiny teal finish. Indoor use only.

**COLOR** 

SKU WIDTH 73,2 inch

SKU HEIGHT 61 inch

SKU DEPTH 16,9 inch MATERIAL DESCRIPTION

laminate / lacquered mdf wood

**COLOR DESCRIPTION SKU** 

floral, teal

SKU