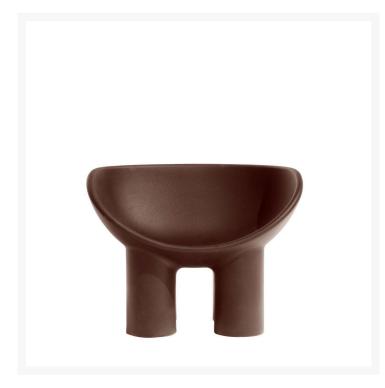

## **ROLY POLY**

Faye Toogood,

The Roly Poly Collection, consisting of an armchair and a sofa, embodies the concepts of furniture and sculpture, thus representing the philosophy of Driade in a perfect way. The characteristic of these monobloc furnishing accessories is the bowl shape of the seat, rounded and welcoming, with cylindrical legs and delicately linear shapes that give it a reassuring and massive look. Made of rotationally molded polyethylene, the low seat has been enriched with soft padded cushions that nestle in its curved shape for an engaging sitting experience. Armchair and sofa are available in a variety of colors to complement any type of interior or exterior decoration.

MATERIAL DESCRIPTION

polyethylene

**COLOR DESCRIPTION SKU** 

peat

SKU

D28478A278087