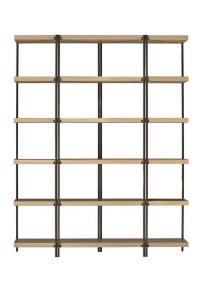

## ZIGZAG

Konstantin Grcic,

The shelf's zig-zag shaped structure is simple and fresh; the color palette for the metal work - black, white, bronze and polished stainless steel - is complemented by two kinds of wooden shelves, oak and american walnut. The clip-on bookends are available in matching colours to all other metal parts or veneered in the same woods as the shelves. An additional, fluorescent orange colour enrich the bookends proposal. Zigzag comes in two heights and is assembled without any tools.

Structure in steel finished with epoxy paint in bronze with shelves veneered in oak. Bookends (not included in the price) in sheet metal steel finished with epoxy paint available in the following colors: white, black, fluorescent orange, bronze, stainless steel polished to a mirror finish.