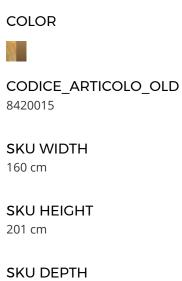

34 cm

MATERIAL DESCRIPTION oak veneer, painted steel

COLOR DESCRIPTION SKU natural, bronze

SKU D00339J438B19