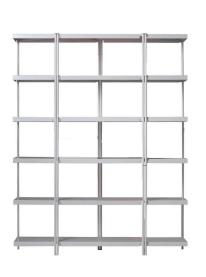

## ZIGZAG

Konstantin Grcic,

The shelf's zig-zag shaped structure is simple and fresh; the color palette for the metal work - black, white, bronze and polished stainless steel - is complemented by two kinds of wooden shelves, oak and american walnut. The clip-on bookends are available in matching colours to all other metal parts or veneered in the same woods as the shelves. An additional, fluorescent orange colour enrich the bookends proposal. Zigzag comes in two heights and is assembled without any tools.

Structure and shelves in steel finished with epoxy paint in white. Bookends (not included in the price) in sheet metal steel finished with epoxy paint available in the following colors: white, black, fluorescent orange, bronze, stainless steel polished to a mirror finish.