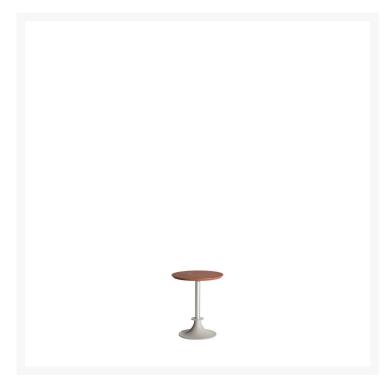

## **LORD YI**

Philippe Starck,

Successful completion to the generous shapes of the famous Lord Yo easychair, Lord Yi table is surprising for its simplicity and the clear composition of the parties, deliberately signaled in his tripartite division of base, shaft and top.

Grey painted aluminum base and grey anodized aluminum column. SAN top with a surface finish hand made shaving a spatula of a colored clay-based compound. The nuances of the manual application characterize the aesthetics of the product. The final treatment makes the product water-repellent and stain-resistant. Available in the colors: champagne, ivory, anthracite grey and red. Indoor/outdoor use. A 9 Kg. cement counterbalance can be available on demand (code D17430O451154).

COLOR

CODICE\_ARTICOLO\_OLD 9852061

SKU HEIGHT

73 cm

MATERIAL DESCRIPTION

clay finish, painted aluminum

**COLOR DESCRIPTION SKU** 

red, aluminum gray