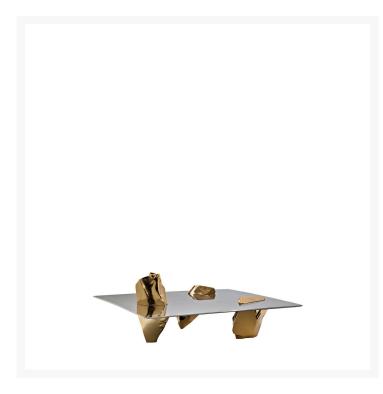

## **SERENO**

Fredrikson Stallard,

In Sereno Fredrikson Stallard create a moment of calm and solitude. The forms themselves are created from shards of glass violently created by the artists, but they become unified in utter stillness by the inclusion of a simple flat sheet and the transformation of the group into polished stainless steel. This brings a reflection of the three unified elements in the surface, creating another of Fredrikson Stallard's recurring themes, rorschach like symmetrical forms. This even further delivers their nature from turmoil to serenity - they resolve themselves through the reorganization of symmetry.

Sculpture legs in cast aluminum with metallic finish made by Sputtering technology in gold color. Top in wood particles 18mm thick with a thick plate of mirror-polished stainless steel. Indoor use only.