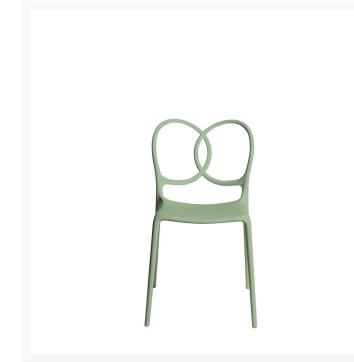

## SISSI

Ludovica e Roberto Palomba,

Sissi is a sculptural, very versatile, self- centred and contemporary piece. "Its modern design winks cheekily at the past and at the female world. The merging and intersecting rings look as if they have been bent by the hand of the viennese craftsmen, whom since over a century ago, would offer the world an elegant and design archetype. The connections, linked in such a sensual way, turn Sissi into a refined and sculptural piece, just like the ultimate viennese chair - famous for its wooden curves- it is inspired by. Just like a confident, self-assured women changes her clothes to suit her mood, this chair is complemented by an essential part of its design, the seat cover."Ludovica and Roberto Palomba.

Monobloc stackable in polypropylene copolymer with glass fiber, natural polyethylene semisoft feet green color. Also available with seat cover. Indoor/outdoor use.

MATERIAL DESCRIPTION polypropylene

COLOR DESCRIPTION SKU green