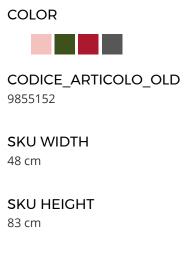

Monobloc stackable in polypropylene copolymer with glass fiber, natural polyethylene semisoft feet green color. Also available with seat cover. Indoor/outdoor use.

MATERIAL DESCRIPTION polypropylene

COLOR DESCRIPTION SKU green

SKU D51531A379063

SKU DEPTH 57 cm