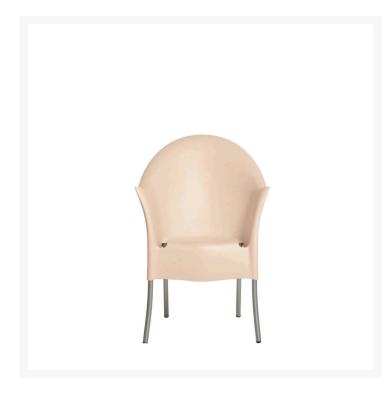

## **LORD YO**

Philippe Starck,

At its beginning, lord yo was simply a polypropylene easychair with an aluminum structure, now it's an icon. Recognized and recognizable anywhere and by anyone. it took philippe starck to carry out such an extraordinary stunt, built with soft curves and raised back, almost a throne, and slightly bent legs. then to think about covering it, sometimes, with a white slipcover that, instead of hiding, reveals.unique even within the design corpus of Philippe Starck.

Aluminum structure. Polypropylene shell. Indoor/outdoor use.

COLOR

CODICE\_ARTICOLO\_OLD 9851629

SKU WIDTH 62,5 cm

**SKU HEIGHT** 94,5 cm

SKU DEPTH 66 cm MATERIAL DESCRIPTION polypropylene, aluminum

COLOR DESCRIPTION SKU

face powder, aluminum

**SKU** D16294A380539