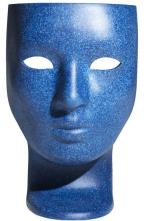

## **NEMO**

Fabio Novembre,

Fabio Novembre uses furniture design to tell intense and fascinating stories in which the protagonist is often the human figure. This human figure is capable of becoming abstract and universal, able to propose a mythic beauty as occurred in greek art. So that Nemo, a face with classic features, is hollowed out to create an inhabitable space. The result is a head-armchair to be lived from the inside. Like a mask, it simultaneously conceals and reveals its inhabitant.

Fixed monobloc made by rotational molding. Indoor/outdoor use.

SKU D42802B278130

MATERIAL polyethylene

COLOUR denim

Ci riserviamo il diritto di modificare le specifiche del nostro prodotto. Per le ultime informazioni visita il sito www.driade.com o contattaci all'indirizzo ccare.ecommerce@driade.com