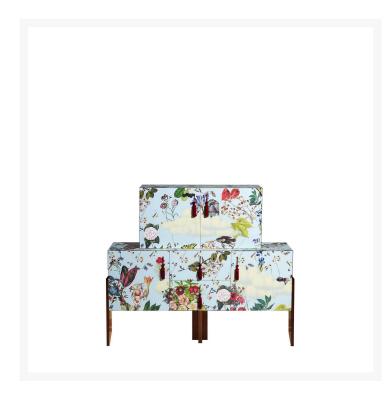

## **ZIQQURAT**

DriadeLab,

In 2020 Driade, the aesthetic laboratory par excellence, proposed an expansion of the Ziqqurat collection in the iconic patterns: romantic in the floral version with tassels or pop in the white and black geometric version with black handle. The collection is therefore enriched with new 'must have' pieces that are added to the three-heighted modular container and to the vertical one: small cabinet and extra small cabinet designed for a contemporary living space and lifestyle. In addition, the classic Ziqqurats are offered in the floral pattern combined with the new teal lacquered finish for the legs, with teal tassel.

Cabinet in bi-laminate. Flower pattern made by digital printing. Inner parts in black laminate. Elements with doors and removable inner shelf. Drawers with shock absorbing closing system. Ground supports are made in canaletto walnut. Indoor use only.

MATERIAL DESCRIPTION

laminate, walnut veneer

**COLOR DESCRIPTION SKU** 

floral, walnut

SKU

D11864J122B49