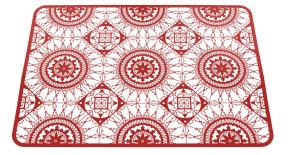

## **ITALIC LACE**

Maurizio Galante & Tal Lancman,

Siena 1440, the city and the year in which original lace items were made that provided the inspiration for this range of table accessories. Back then they were made with a crochet hook, now they are made using photogravure. They give a modern twist to an ancient version, a memory and style soundly based in the traditions of this part of italy". This gave rise to "Italic Lace", a collection of refined placemats and coasters, designed for those who love to dress the table with elegance that is never casual. Finishes include shiny brass, glossy black, red and the more classical white.

Painted red color brass placemat.

COLOR

CODICE\_ARTICOLO\_OLD 8902882

SKU WIDTH 42 cm

SKU HEIGHT 33 cm MATERIAL DESCRIPTION steel

COLOR DESCRIPTION SKU red

**SKU** DI852C2010039