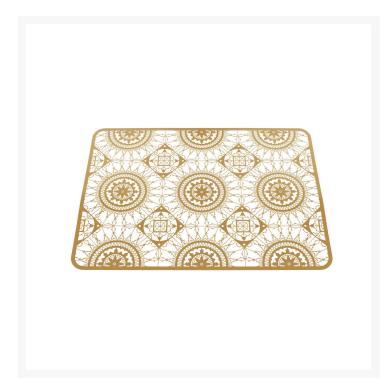

## **ITALIC LACE**

Maurizio Galante & Tal Lancman,

Siena 1440, the city and the year in which original lace items were made that provided the inspiration for this range of table accessories. Back then they were made with a crochet hook, now they are made using photogravure. They give a modern twist to an ancient version, a memory and style soundly based in the traditions of this part of italy". This gave rise to "Italic Lace", a collection of refined placemats and coasters, designed for those who love to dress the table with elegance that is never casual. Finishes include shiny brass, glossy black, red and the more classical white.

Placemat brass finishing.

**COLOR** 

CODICE\_ARTICOLO\_OLD 8902852

SKU WIDTH

42 cm

**SKU HEIGHT** 

33 cm

MATERIAL DESCRIPTION

brass

**COLOR DESCRIPTION SKU** 

natural

SKU

DI852C2008154