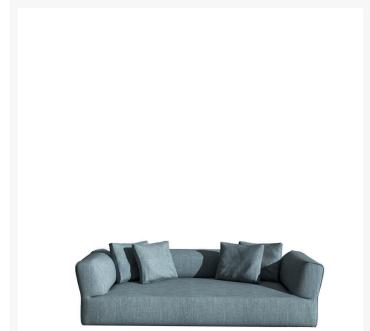

Wooden frame with elastic belting and padding in polyurethane foams with different densities. Removable cover in fabric or fixed in leather. Indoor use only.

REVER

play.

Ludovica e Roberto Palomba,

Rever features plump, generous curves and proportions. The original way the armrests are fitted - a fundamental feature of this sofa – is paired with special attention to detail: the slightly padded edge looks as if it comes from a fashion house because it is inspired by the lapel of jackets and the flap of pockets. Rever is an extremely versatile sofa. The large day beds and the comfortable poufs make it perfect for moments of enjoyable togetherness and